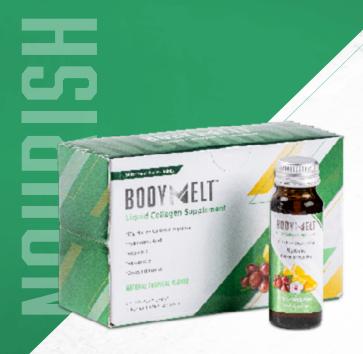

## **BODYMELT LIQUID COLLAGEN SUPPLEMENT**

### HEALTHY JOINT SUPPORT. YOUTHFUL-LOOKING SKIN, HAIR, AND NAILS.

As the most abundant protein in the body, collagen connects all tissues and is a major component of bones, skin, muscles, and cartilage. It plays a key role in healthy skin, hair, and nails. BodyMelt Liquid Collagen Supplement contains 10 grams of marine collagen peptides—double—even triple—the amount in competitive products. This potent formula also contains vitamin C, hyaluronic acid, resveratrol, and a clinically proven, anti-aging hibiscus extract.

**FDFF** 

INGREDIENTS

**DELICIOUS, QUICK, AND CONVENIENT.** 

BodyMelt Liquid Collagen Supplement is a delicious, tropical-flavored liquid shot that's quick and convenient to consume, any time of the day. Enjoy by itself, poured over ice, or added to the BodyMelt Plant-Based Protein Shake or High-Performance Energy Drink.

### BENEFITS

- Supports healthy joint function
- Reduces the appearance of fine lines and wrinkles
- Promotes skin elasticity and firmness
- Supports youthful-looking hair and nails

These statements have not been evaluated by the Food and Drug Administration. This product is not intended to diagnose, treat, cure, or prevent any disease.