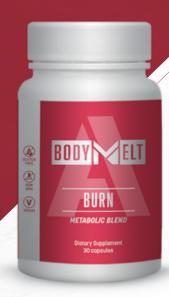

## **BODYMELT BURN**

### **ACCELERATE CHANGE**

BodyMelt Burn is formulated to send your metabolism, and your transformation, into overdrive. As part of the Accelerate Pillar, it's a vital piece of our revolutionary 4 Pillar weight loss program.

### ONCE A DAY FOR ALL DAY RESULTS

Rich in chlorogenic acids, antioxidants, and enzymes to support energy production, BodyMelt Burn is designed for natural, herbal-based all-day energy. Taken once a day, it's formulated to give your metabolism the kick it needs to become a calorie and fat-burning machine.

### **BENEFITS**

- Support all-day energy
- Kickstart metabolism
- Natural ingredients