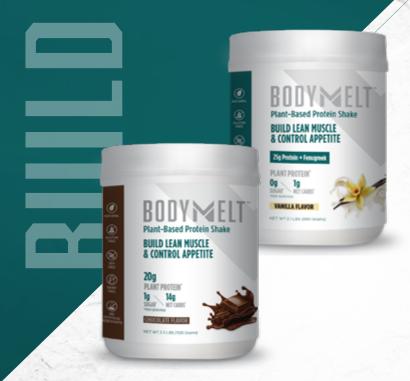

## **BODYMELT PLANT-BASED PROTEIN SHAKE** (CHOCOLATE & VANILLA)

### BUILD MUSCLE. BUILD CONFIDENCE.

BodyMelt Plant-Based Protein Shake, available in chocolate or vanilla, is formulated to turn your body into a lean, mean, calorie-burning machine by promoting the development of lean muscle mass. The addition of fenugreek seed helps curb appetite and cravings.

### **BUILD LEAN MUSCLE & CONTROL APPETITE**

BodyMelt Plant-Based Protein Shakes deliver the highimpact easily-absorbed pure plant protein you need to begin seeing a difference fast. Each serving is stacked with vitamins, minerals, antioxidants, fiber, 25 grams of plant protein, and fenugreek for appetite control. Use it as directed within the program to satisfy your hunger while supplying your body all the nutrients it needs to power through anything.

### BENEFITS

- Build lean muscle mass
- May help to suppress appetite
- All-natural and healthy
- Tastes great